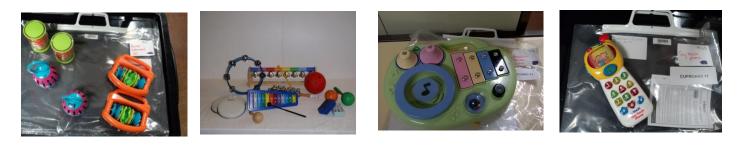

Communication Aids: Alphabet desk, Big Mac, Bag Book and Puppets

Enjoy and achieve resources: including tactile, sensory and music toys

For more details please contact Disabled Children's Service on Telephone: 0116 454 4710 or email: dcs@leicester.gov.uk