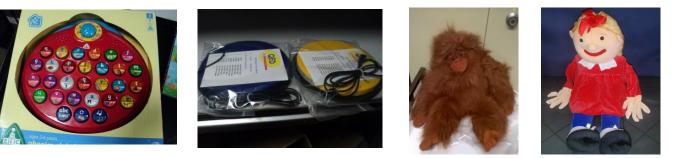

Communication Aids: Alphabet desk, Big Mac, Bag Book and Puppets

Enjoy and achieve resources: including tactile, sensory and music toys

For more details please contact Disabled Children's Service on Telephone: 0116 454 4710 or email: dcs@leicester.gov.uk